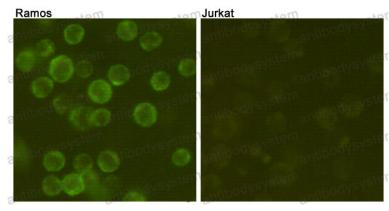

## Data Image

Immunofluorescence analysis of CD19 in (FITC)Ramos (positive cell, left) and Jurkat (negative cell, right) using CD19 antibody. (FITC)

Immunofluorescence