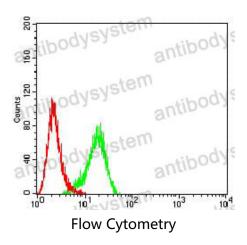

## Data Image

Flow cytometric analysis of Hela cells using FOLR1 mouse mAb (green) and negative control (red).