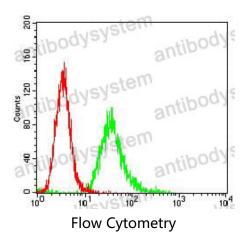

## Data Image

Flow cytometric analysis of Hela cells using ANPEP mouse mAb (green) and negative control (red).