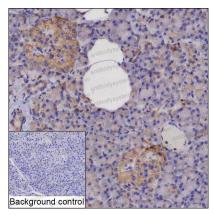

## Data Image

**Immunohistochemical** 

IHC-P analysis of pancreas tissue by LIF antibody (RHD08001). IHC-P was performed using sections of the formalin-fixed paraffin-embedded pancreas tissue; Result: Endocrine cells are positively stained at the cytoplasm and cell membrane.