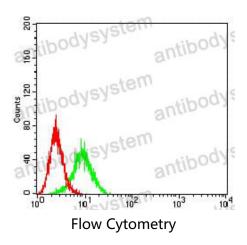

## Data Image

Flow cytometric analysis of Ramos cells using CD122 mouse mAb (green) and negative control (red).

order@antibodysystem.com