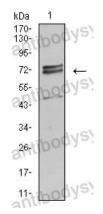

## Data Image

Flow Cytometry

Western blot

Flow cytometric analysis of Hela cells using IL1R1 mouse mAb (green) and negative control (red).

Western blot analysis using IL1R1 mouse mAb against Hela (1) cell lysate.