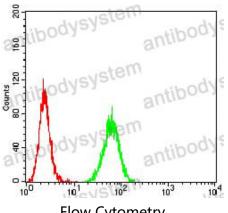

## Data Image

Flow Cytometry

Western blot

Flow cytometric analysis of Hela cells using IL1R1 mouse mAb (green) and negative control (red).

Western blot analysis using IL1R1 mouse mAb against Hela (1) cell lysate.