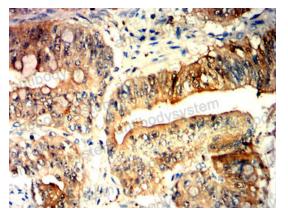

## Recombinant Proteins & Antibodies

Immunohistochemical

Immunohistochemical analysis of paraffinembedded human rectal cancer tissues using CD42A mouse mAb with DAB staining.

Western blot

Western blot

Western blot analysis using CD42A mouse mAb against PANC-1 (1), and L1210 (2) cell lysate.