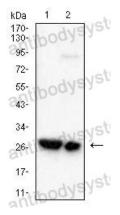

## Recombinant Proteins & Antibodies

Immunohistochemical

Immunohistochemical analysis of paraffinembedded human rectal cancer tissues using CD42A mouse mAb with DAB staining.

Western blot

Western blot

Western blot analysis using CD42A mouse mAb against PANC-1 (1), and L1210 (2) cell lysate.

Western blot analysis using CD42A mouse mAb against PANC-1 (1), and L1210 (2) cell lysate.