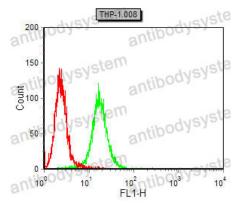

## Data Image

Flow cytometric analysis of MOLT4 cells using CD42A mouse mAb (green) and negative control (red).

Flow Cytometry

Flow cytometric analysis of THP-1 cells using CD42A mouse mAb (green) and negative control (red).