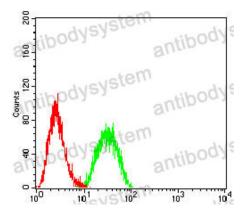

Flow Cytometry

Flow cytometric analysis of U937 cells using CD42A mouse mAb (green) and negative control (red).