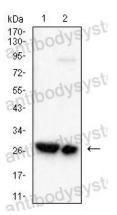

## Recombinant Proteins & Antibodies

Immunohistochemical

Immunohistochemical analysis of paraffinembedded human rectal cancer tissues using CD42A mouse mAb with DAB staining.

Western blot

Western blot

Western blot analysis using CD42A mouse mAb against PANC-1 (1), and L1210 (2) cell lysate.

Western blot analysis using CD42A mouse mAb against PANC-1 (1), and L1210 (2) cell lysate.