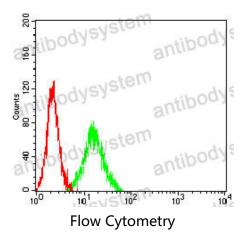

## Data Image

Flow cytometric analysis of MOLT4 cells using CD42A mouse mAb (green) and negative control (red).

Flow Cytometry

Flow cytometric analysis of THP-1 cells using CD42A mouse mAb (green) and negative control (red).