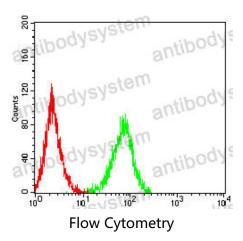

## Data Image

Flow cytometric analysis of Jurkat cells using PRF1 mouse mAb (green) and negative control (red).