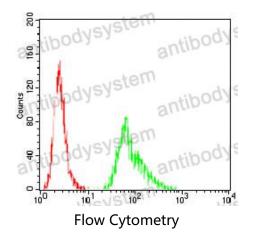

### Data Image

Flow cytometric analysis of Hela cells using SELL mouse mAb (green) and negative control (red).

Immunohistochemical

Immunohistochemical analysis of paraffinembedded human cervical cancer tissues using SELL mouse mAb with DAB staining.