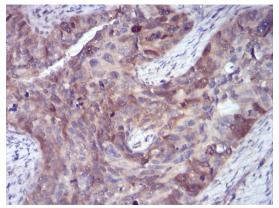

### Data Image

Flow cytometric analysis of Hela cells using SELL mouse mAb (green) and negative control (red).

Immunohistochemical

Immunohistochemical analysis of paraffinembedded human cervical cancer tissues using SELL mouse mAb with DAB staining.