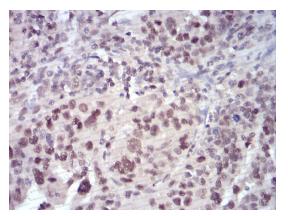

#### Recombinant Proteins & Antibodies

Immunohistochemical

Immunohistochemical analysis of paraffinembedded human ovarian cancer tissues using SELL mouse mAb with DAB staining.