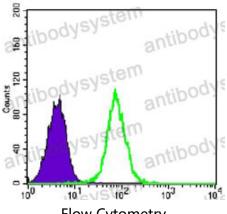

## Data Image

Flow Cytometry

Western blot

Flow cytometric analysis of K562 cells using GYS1 mouse mAb (green) and negative control (purple).

Western blot analysis using GYS1 mouse mAb against Hela (1) and HEK293 (2) cell lysate.