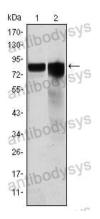

## Data Image

Flow Cytometry

Western blot

Flow cytometric analysis of K562 cells using GYS1 mouse mAb (green) and negative control (purple).

Western blot analysis using GYS1 mouse mAb against Hela (1) and HEK293 (2) cell lysate.