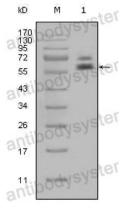

## Data Image

Western blot

Western blot analysis using CK5 mouse mAb against Hela cell lysate (1).