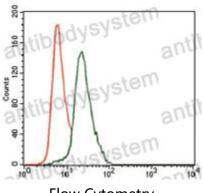

## Data Image

Flow Cytometry

Flow cytometric analysis of HeLa cells using KRT13 mouse mAb (green) and negative control (red).

Western blot

Western blot analysis using KRT13 mouse mAb against T47D (1) cell lysate.