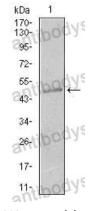

## Data Image

Flow Cytometry

Flow cytometric analysis of HeLa cells using KRT13 mouse mAb (green) and negative control (red).

Western blot

Western blot analysis using KRT13 mouse mAb against T47D (1) cell lysate.