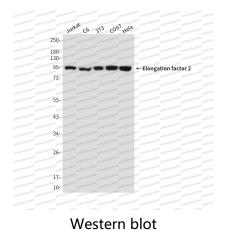

## Data Image

Western blot analysis of eEF2 in Jurkat, C6, 3T3, COS7 and Hela lysates using eEF2 antibody.