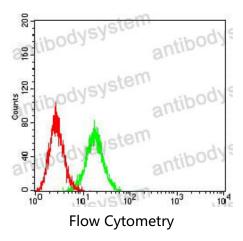

## Data Image

Flow cytometric analysis of Ramos cells using CD102 mouse mAb (green) and negative control (red).