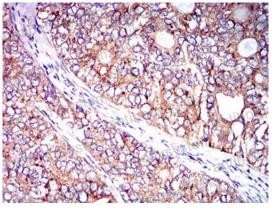

## Data Image

Flow cytometric analysis of Ramos cells using CD102 mouse mAb (green) and negative control (red).

Immunohistochemical analysis of paraffinembedded human cervical cancer tissues using CD102 mouse mAb with DAB staining.