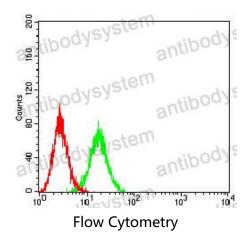

## Data Image

Flow cytometric analysis of Ramos cells using CD102 mouse mAb (green) and negative control (red).

Immunohistochemical analysis of paraffinembedded human cervical cancer tissues using CD102 mouse mAb with DAB staining.