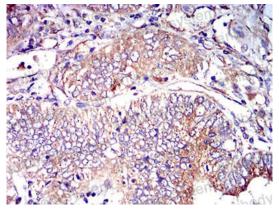

**Immunohistochemical** 

**Immunohistochemical** 

Immunohistochemical analysis of paraffinembedded human endometrial cancer tissues using CD102 mouse mAb with DAB staining.