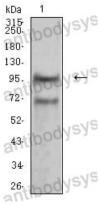

## Data Image

Western blot

Western blot analysis using NCAM1 mouse mAb against NIH/3T3 (1) cell lysate.