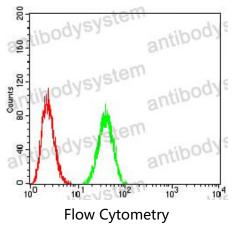

## Data Image

Flow cytometric analysis of Hela cells using BMP2 mouse mAb (green) and negative control (red).

Flow cytometric analysis of A549 cells using BMP2 mouse mAb (green) and negative control (red).