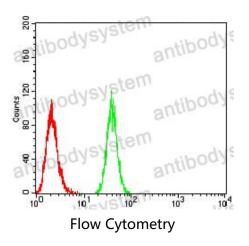

## Data Image

Flow cytometric analysis of Hela cells using BMP2 mouse mAb (green) and negative control (red).

Flow cytometric analysis of A549 cells using BMP2 mouse mAb (green) and negative control (red).