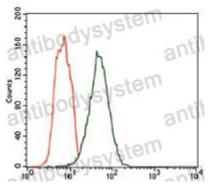

## Data Image

Flow Cytometry

Western blot

Flow cytometric analysis of HEK293 cells using FCER1A mouse mAb (green) and negative control (red).

Western blot analysis using FCER1A mouse mAb against SW620 (1), A549 (2), and A431 (3) cell lysate.