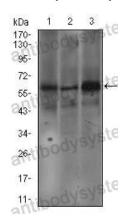

## Data Image

Flow Cytometry

Western blot

Flow cytometric analysis of HEK293 cells using FCER1A mouse mAb (green) and negative control (red).

Western blot analysis using FCER1A mouse mAb against SW620 (1), A549 (2), and A431 (3) cell lysate.