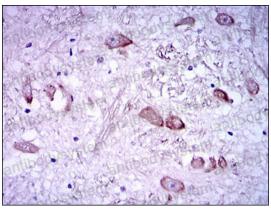

## Data Image

**Immunohistochemical** 

Immunohistochemical analysis of paraffinembedded human medulla oblongata tissues using NEFH mouse mAb with DAB staining.