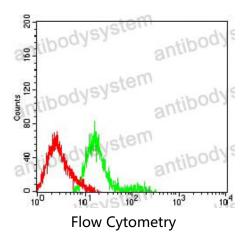

## Data Image

Flow cytometric analysis of HL-60 cells using CD222 mouse mAb (green) and negative control (red).