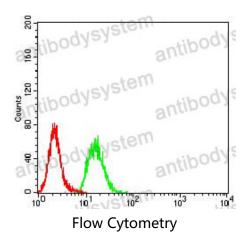

## Data Image

Flow cytometric analysis of Hela cells using ESRRA mouse mAb (green) and negative control (red).