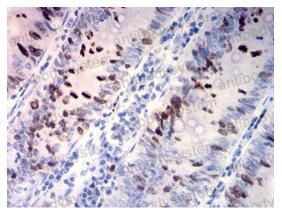

## Data Image

Immunohistochemical

kDa 1 2 3 315 180-130-95. 72. 52-43-34 26-

Western blot

Immunohistochemical analysis of paraffinembedded human rectum cancer tissues using TOP2A mouse mAb with DAB staining.