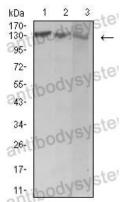

## Data Image

Flow cytometric analysis of K562 cells using BCR mouse mAb (green) and negative control (red).

Western blot analysis using BCR mouse mAb against Jurkat (1), Hela (2), and Ramos (3) cell lysate.

Western blot