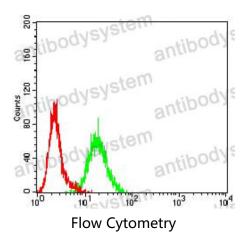

## Data Image

Flow cytometric analysis of K562 cells using BCR mouse mAb (green) and negative control (red).

Western blot analysis using BCR mouse mAb against Jurkat (1), Hela (2), and Ramos (3) cell lysate.