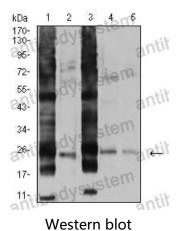

## Data Image

Flow cytometric analysis of Hela cells using RALB mouse mAb (green) and negative control (red).

Western blot analysis using RALB mouse mAb against A549 (1), U251 (2), HT-29 (3), HEK293 (4), and LOVO (5) cell lysate.