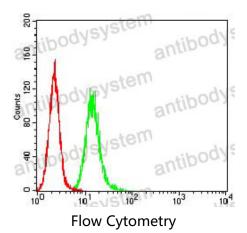

## Data Image

Flow cytometric analysis of Hela cells using RALB mouse mAb (green) and negative control (red).

Western blot analysis using RALB mouse mAb against A549 (1), U251 (2), HT-29 (3), HEK293 (4), and LOVO (5) cell lysate.