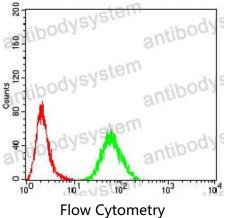

## Data Image

Western blot

Flow cytometric analysis of MCF-7 cells using RALA mouse mAb (green) and negative control (red).

Western blot analysis using RALA mouse mAb against HepG2 (1), MCF-7 (2), A549 (3), K562 (4), Raji (5), MOLT4 (6), Hela (7), COS7 (8), and NIH3T3 (9) cell lysate.