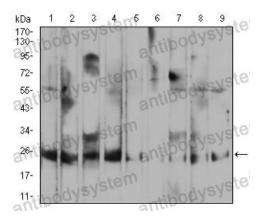

## Data Image

Western blot

Flow cytometric analysis of MCF-7 cells using RALA mouse mAb (green) and negative control (red).

Western blot analysis using RALA mouse mAb against HepG2 (1), MCF-7 (2), A549 (3), K562 (4), Raji (5), MOLT4 (6), Hela (7), COS7 (8), and NIH3T3 (9) cell lysate.