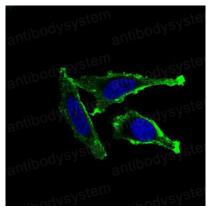

## Data Image

Immunofluorescence

Immunofluorescence analysis of Hela cells using ITGAM mouse mAb (green). Blue: DRAQ5 fluorescent DNA dye.