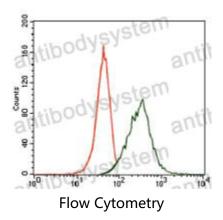

## Data Image

Flow cytometric analysis of HeLa cells using MAP2 mouse mAb (green) and negative control (red).