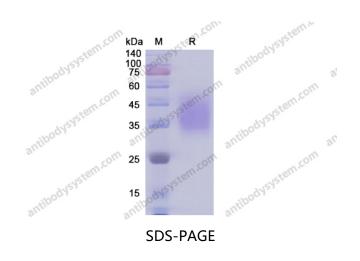

rovided with the products, please refer to it for details.                                |
| Species                    | Homo sapiens (Human)                                                                                                                                                      |



## Y AntibodySystem

Recombinant Proteins & Antibodies

|          | In general, proteins are provided as lyophilized powder/frozen liquid. |
|----------|------------------------------------------------------------------------|
| Shipping | They are shipped out with dry ice/blue ice unless customers require    |
|          | otherwise.                                                             |
| Note     | For research use only.                                                 |

## Data Image



SDS PAGE for recombinant Human CD58 / LFA3