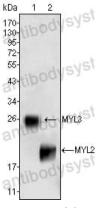

## Data Image

Western blot

Western blot analysis using MYL3 (1) and MYL2 (2) mouse mAb against rat fetal heart tissue lysate.