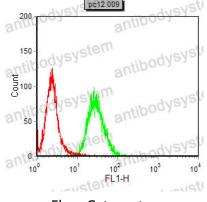

## Data Image

Flow Cytometry

Flow Cytometry

Flow Cytometry

Flow cytometric analysis of PC-12 cells using CD28 mouse mAb (green) and negative control (red).