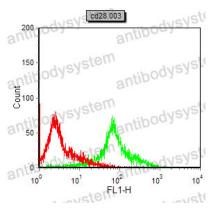

## Data Image

Flow Cytometry

Flow Cytometry

Flow Cytometry

Flow cytometric analysis of PC-12 cells using CD28 mouse mAb (green) and negative control (red).