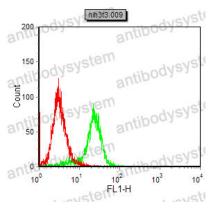

## Data Image

Flow Cytometry

Flow Cytometry

Flow Cytometry

Flow cytometric analysis of PC-12 cells using CD28 mouse mAb (green) and negative control (red).