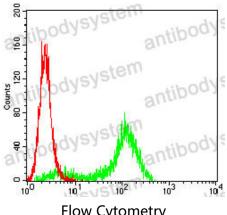

## Data Image

Flow Cytometry

Flow cytometric analysis of Hela cells using KIT mouse mAb (green) and negative control (red).

Immunofluorescence

Immunofluorescence analysis of Hela cells using KIT mouse mAb (green). Blue: DRAQ5 fluorescent DNA dye. Red: Actin filaments have been labeled with Alexa Fluor- 555 phalloidin.