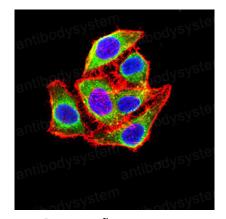

## Data Image

Flow Cytometry

Flow cytometric analysis of Hela cells using KIT mouse mAb (green) and negative control (red).

Immunofluorescence

Immunofluorescence analysis of Hela cells using KIT mouse mAb (green). Blue: DRAQ5 fluorescent DNA dye. Red: Actin filaments have been labeled with Alexa Fluor- 555 phalloidin.