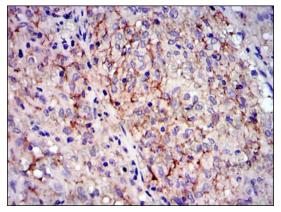

## Data Image

**Immunohistochemical** 

Immunohistochemical analysis of paraffinembedded human gastrointestinal stromal tumor using KIT mouse mAb with DAB staining.

Western blot

Western blot analysis using KIT mouse mAb against Jurkat (1) and Hela (2) cell lysate.