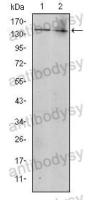

## Data Image

**Immunohistochemical** 

Immunohistochemical analysis of paraffinembedded human gastrointestinal stromal tumor using KIT mouse mAb with DAB staining.

Western blot

Western blot analysis using KIT mouse mAb against Jurkat (1) and Hela (2) cell lysate.