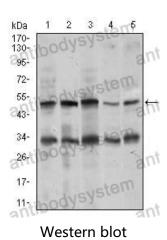

## Data Image

Western blot analysis using CHGA mouse mAb against MOLT4 (1), SK-N-SH (2), HepG2 (3), PC-12 (4), and C6 (5) cell lysate.