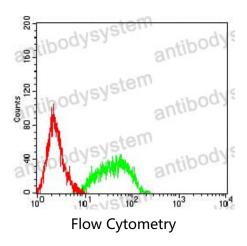

## Data Image

Flow cytometric analysis of HL-60 cells using PTPRF mouse mAb (green) and negative control (red).