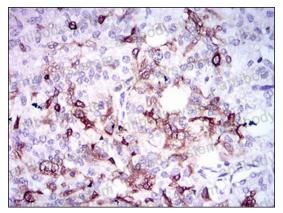

## Data Image

**Immunohistochemical** 

Immunohistochemical analysis of paraffinembedded human prostate cancer tissues using SPP1 mouse mAb with DAB staining.

**Immunohistochemical** 

Immunohistochemical analysis of paraffinembedded human endometrial cancer tissues using SPP1 mouse mAb with DAB staining.