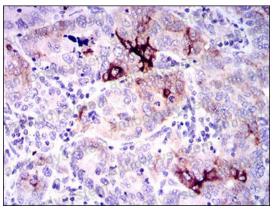

## Data Image

**Immunohistochemical** 

Immunohistochemical analysis of paraffinembedded human prostate cancer tissues using SPP1 mouse mAb with DAB staining.

**Immunohistochemical** 

Immunohistochemical analysis of paraffinembedded human endometrial cancer tissues using SPP1 mouse mAb with DAB staining.