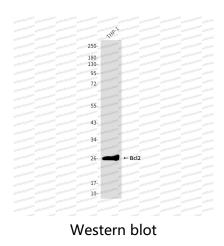

## Data Image

Western blot analysis of BCL2 in THP-1 lysates using BCL2 mouse Monoclonal Anbitoyantibody.