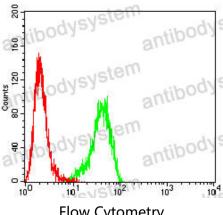

## Data Image

Flow Cytometry

Western blot

Flow cytometric analysis of THP-1 cells using BCL2 mouse mAb (green) and negative control (red).

Western blot analysis using BCL2 mouse mAb against Raji (1), MCF-7 (2), Jurkat (3), A549 (4), HEK293 (5), T47D (6), Hela (7), and C6 (8) cell lysate.