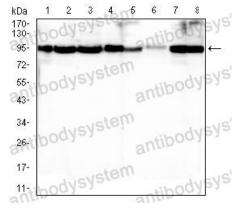

## Data Image

Flow Cytometry

Western blot

Flow cytometric analysis of THP-1 cells using BCL2 mouse mAb (green) and negative control (red).

Western blot analysis using BCL2 mouse mAb against Raji (1), MCF-7 (2), Jurkat (3), A549 (4), HEK293 (5), T47D (6), Hela (7), and C6 (8) cell lysate.