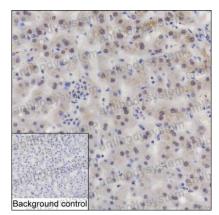

## Data Image

Immunohistochemical

IHC-P analysis of liver tissue by GLI2 antibody (RHC77901). IHC-P was performed using sections of the formalin-fixed paraffin-embedded liver tissue;Result:Hepatocytes are positively stained at the nuclei.