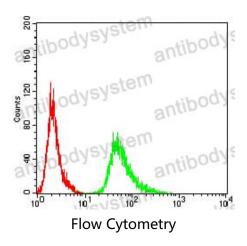

## Data Image

Flow cytometric analysis of MCF-7 cells using AMY1A mouse mAb (green) and negative control (red).