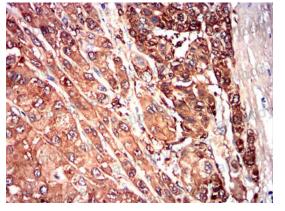

## Data Image

Flow Cytometry

Flow cytometric analysis of HepG2 cells using SAA1 mouse mAb (green) and negative control (red).

**Immunohistochemical** 

Immunohistochemical analysis of paraffinembedded human liver cancer tissues using SAA1 mouse mAb with DAB staining.