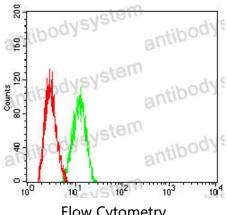

## Data Image

Flow Cytometry

Flow cytometric analysis of HepG2 cells using SAA1 mouse mAb (green) and negative control (red).

**Immunohistochemical** 

Immunohistochemical analysis of paraffinembedded human liver cancer tissues using SAA1 mouse mAb with DAB staining.