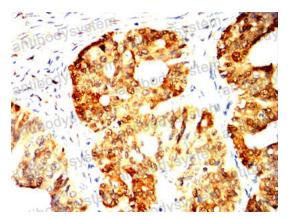

#### Recombinant Proteins & Antibodies

Immunohistochemical

Immunohistochemical analysis of paraffinembedded human ovarian cancer tissues using UCHL1 mouse mAb with DAB staining.

Immunohistochemical

Immunohistochemical analysis of paraffinembedded human brain tissues using UCHL1 mouse mAb with DAB staining.

Immunohistochemical

Immunohistochemical analysis of paraffinembedded human endometrial cancer tissues using UCHL1 mouse mAb with DAB staining.