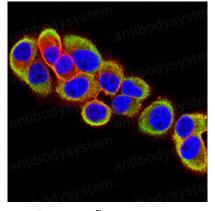

### Data Image

Flow cytometric analysis of Hek293 cells using UCHL1 mouse mAb (green) and negative control (red).

Immunofluorescence

Immunofluorescence analysis of Hela cells using UCHL1 mouse mAb (green). Blue: DRAQ5 fluorescent DNA dye. Red: Actin filaments have been labeled with Alexa Fluor- 555 phalloidin.