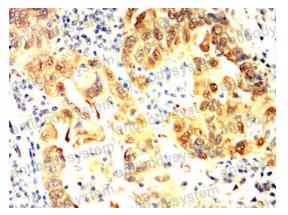

Immunohistochemical

Immunohistochemical analysis of paraffinembedded human endometrial cancer tissues using UCHL1 mouse mAb with DAB staining.

### Recombinant Proteins & Antibodies

Immunohistochemical

Western blot

Immunohistochemical analysis of paraffinembedded human endometrial cancer tissues using UCHL1 mouse mAb with DAB staining.

Western blot analysis using UCHL1 mouse mAb against mouse brain (1), and rat brain (2) cell lysate.