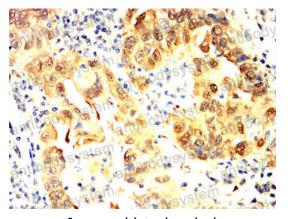

Immunohistochemical

Immunohistochemical analysis of paraffinembedded human endometrial cancer tissues using UCHL1 mouse mAb with DAB staining.

### Recombinant Proteins & Antibodies

Immunohistochemical

Western blot

Immunohistochemical analysis of paraffinembedded human endometrial cancer tissues using UCHL1 mouse mAb with DAB staining.

Western blot analysis using UCHL1 mouse mAb against mouse brain (1), and rat brain (2) cell lysate.