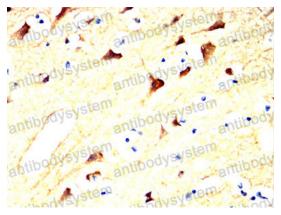

#### Recombinant Proteins & Antibodies

Immunohistochemical

Immunohistochemical analysis of paraffinembedded human ovarian cancer tissues using UCHL1 mouse mAb with DAB staining.

Immunohistochemical

Immunohistochemical analysis of paraffinembedded human brain tissues using UCHL1 mouse mAb with DAB staining.