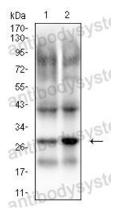

### Recombinant Proteins & Antibodies

Immunohistochemical

Western blot

Immunohistochemical analysis of paraffinembedded human endometrial cancer tissues using UCHL1 mouse mAb with DAB staining.

Western blot analysis using UCHL1 mouse mAb against mouse brain (1), and rat brain (2) cell lysate.