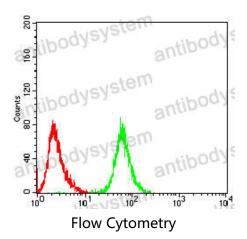

### Data Image

Flow cytometric analysis of Hek293 cells using UCHL1 mouse mAb (green) and negative control (red).

Immunofluorescence

Immunofluorescence analysis of Hela cells using UCHL1 mouse mAb (green). Blue: DRAQ5 fluorescent DNA dye. Red: Actin filaments have been labeled with Alexa Fluor- 555 phalloidin.