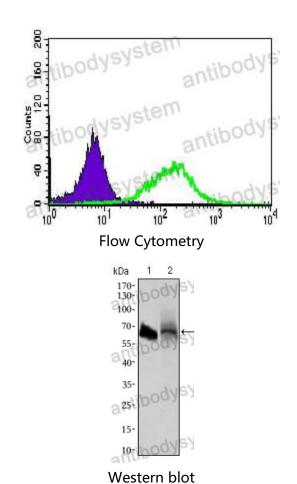

## Data Image

Flow cytometric analysis of HepG2 cells using ALPI mouse mAb (green) and negative control (purple).

Western blot analysis using ALPI mouse mAb against HL60 (1) and HepG2 (2) cell lysate.