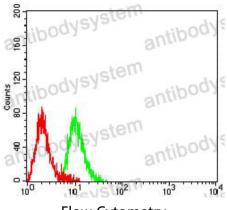

## Data Image

Flow Cytometry

Western blot

Flow cytometric analysis of Raji cells using CD3G mouse mAb (green) and negative control (red).

Western blot analysis using CD3G mouse mAb against Jurkat (1) cell lysate.