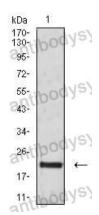

## Data Image

Flow Cytometry

Western blot

Flow cytometric analysis of Raji cells using CD3G mouse mAb (green) and negative control (red).

Western blot analysis using CD3G mouse mAb against Jurkat (1) cell lysate.