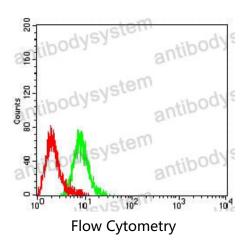

## Data Image

Flow cytometric analysis of Raji cells using CD3G mouse mAb (green) and negative control (red).