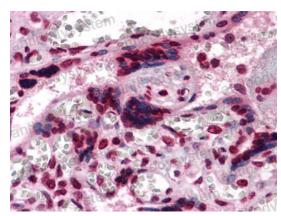

## Data Image

Immunohistochemical

Immunohistochemical analysis of paraffinembedded human Placenta tissues using anti-CSF1 mouse mAb