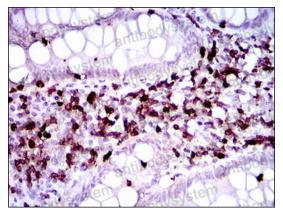

## Data Image

**Immunohistochemical** 

Immunohistochemical analysis of paraffinembedded human endometrial cancer tissues using CD7 mouse mAb with DAB staining.