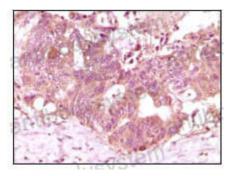

## Data Image

Immunohistochemical

Immunohistochemical analysis of paraffinembedded human recturn adenocarcinoma tissue showing cytoplasmic localization using FGF2 mouse mAb with DAB staining.