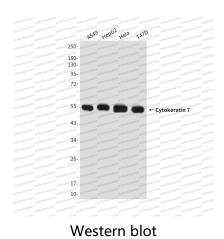

## Data Image

Western blot analysis of Keratin 7(Cterminus) in A549, HepG2, Hela and T47D lysates using Keratin 7(Cterminus) antibody.