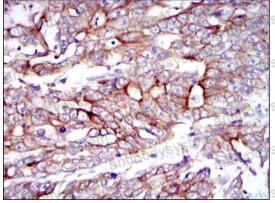

|
| Endotoxin level       | Please contact with the lab for this information.                                                                                                                   |
| Accession             | P08727                                                                                                                                                              |
| Stability and Storage | Use a manual defrost freezer and avoid repeated freeze-thaw cycles.<br>Store at 4°C short term (1-2 weeks). Store at -20°C 12 months. Store at -<br>80°C long term. |





Recombinant Proteins & Antibodies

Note

For research use only.

## Data Image



Immunohistochemical





Immunohistochemical







## Recombinant Proteins & Antibodies



Western blot

Western blot analysis using KRT19 mouse mAb against T47D (1), MCF-7 (2), SKBR-3 (3), HepG2 (4), Caco-2 (5) and SW620 (6) cell lysate.