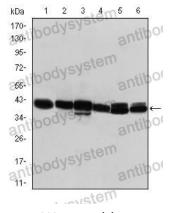

## Recombinant Proteins & Antibodies

Western blot

Western blot analysis using KRT19 mouse mAb against T47D (1), MCF-7 (2), SKBR-3 (3), HepG2 (4), Caco-2 (5) and SW620 (6) cell lysate.