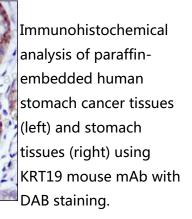

|
| Endotoxin level       | Please contact with the lab for this information.                                                                                                                   |
| Accession             | P08727                                                                                                                                                              |
| Stability and Storage | Use a manual defrost freezer and avoid repeated freeze-thaw cycles.<br>Store at 4°C short term (1-2 weeks). Store at -20°C 12 months. Store at -<br>80°C long term. |





Recombinant Proteins & Antibodies

Note

For research use only.

## Data Image



Immunohistochemical





Immunohistochemical







## Recombinant Proteins & Antibodies



Western blot

Western blot analysis using KRT19 mouse mAb against T47D (1), MCF-7 (2), SKBR-3 (3), HepG2 (4), Caco-2 (5) and SW620 (6) cell lysate.