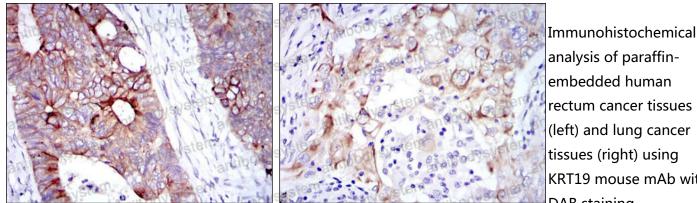

ell culture supernatant.                                                                                                                 |
| Endotoxin level       | Please contact with the lab for this information.                                                                                                                   |
| Accession             | P08727                                                                                                                                                              |
| Stability and Storage | Use a manual defrost freezer and avoid repeated freeze-thaw cycles.<br>Store at 4°C short term (1-2 weeks). Store at -20°C 12 months. Store at -<br>80°C long term. |





Recombinant Proteins & Antibodies

Note

For research use only.

## Data Image



Immunohistochemical





Immunohistochemical







## Recombinant Proteins & Antibodies



Western blot

Western blot analysis using KRT19 mouse mAb against T47D (1), MCF-7 (2), SKBR-3 (3), HepG2 (4), Caco-2 (5) and SW620 (6) cell lysate.