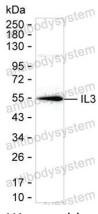

## Data Image

Western blot

Result: RHC35702 can detect IL3 by Western blotting.